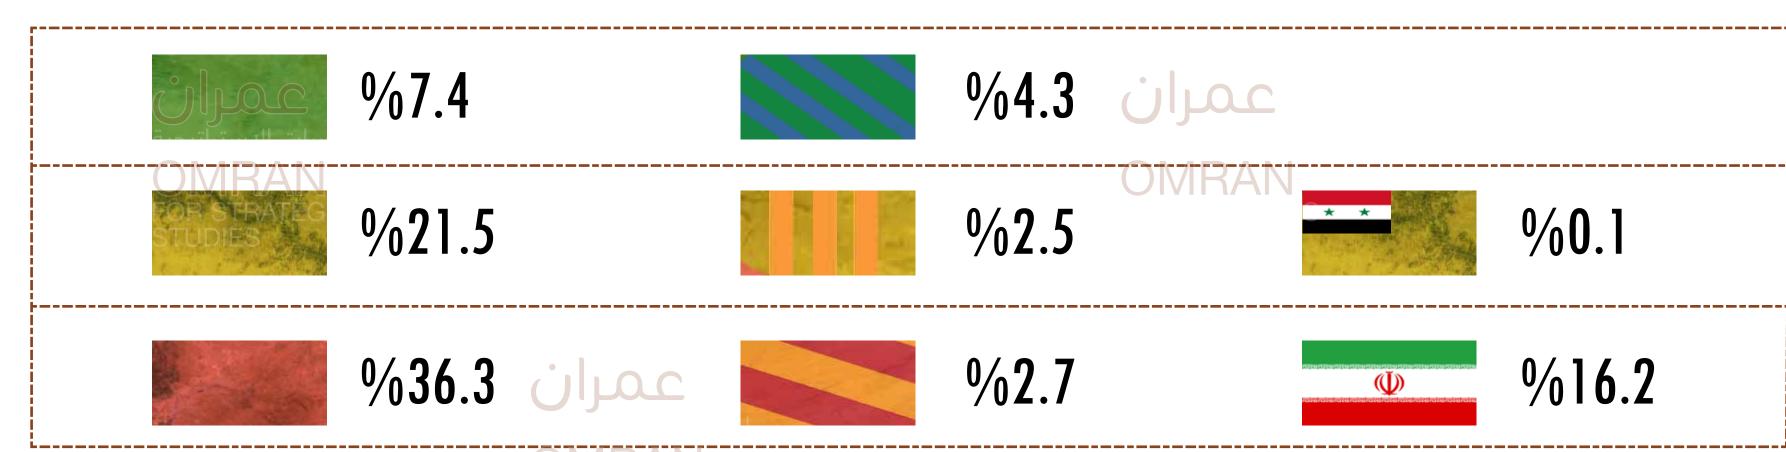

| 19,580 km <sup>2</sup>               | %9.3  | 140 km <sup>2</sup> | 692 km <sup>2</sup> | 19,028 km²                        | <b>%9.0</b> |  |

Note: Occupied territories by Israel is 1,800 km<sup>2</sup> - Error Ratio (%2 - %1)

عمران DMRAN OMRAN OMRAN

## 16 November 2017 Control Break Down

PKK Control Zone

ISIS Control Zone



## 15 December 2017 Control Break Down