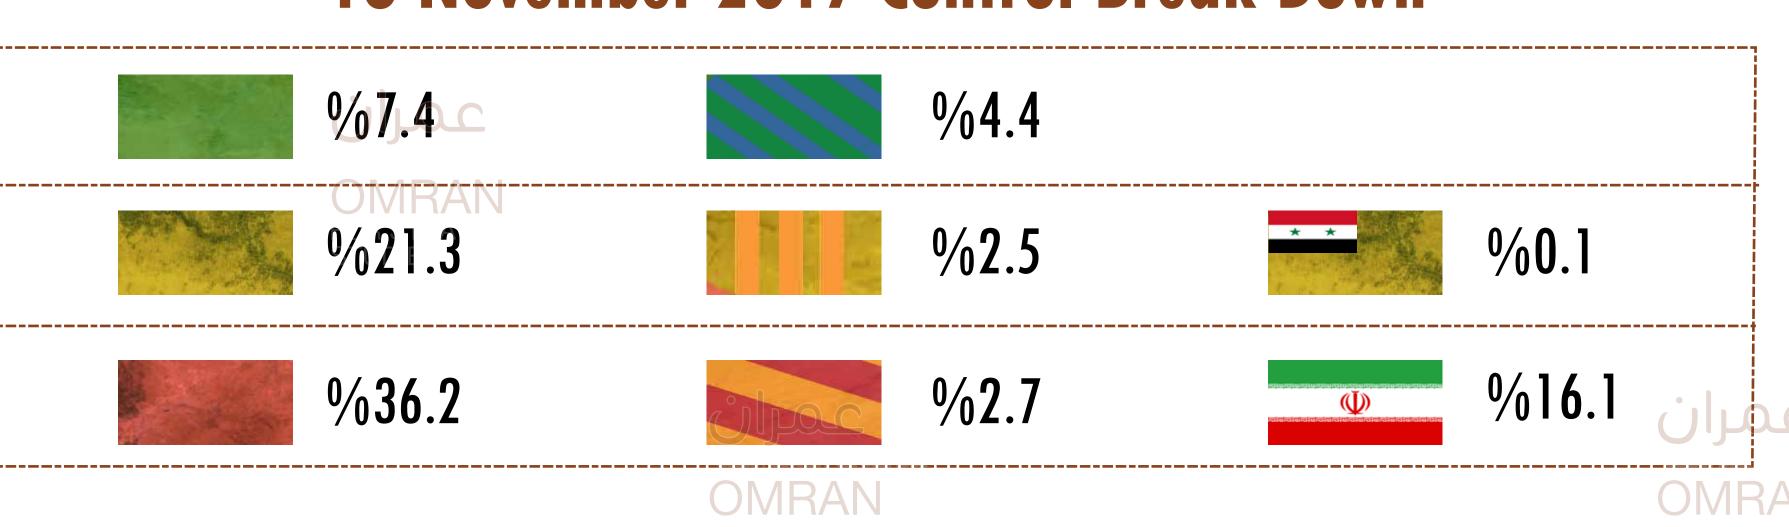

| 19,580 km <sup>2</sup>               | %9.3  | 140 km <sup>2</sup> | 692 km <sup>2</sup> | 19,028 km²                        | <b>%9.0</b> |  |

Note: Occupied territories by Israel is 1,800 km<sup>2</sup> - Error Ratio (%2 - %1)

عمران DMRAN OMRAN OMRAN

## 16 November 2017 Control Break Down

PKK Control Zone

ISIS Control Zone



## 15 December 2017 Control Break Down