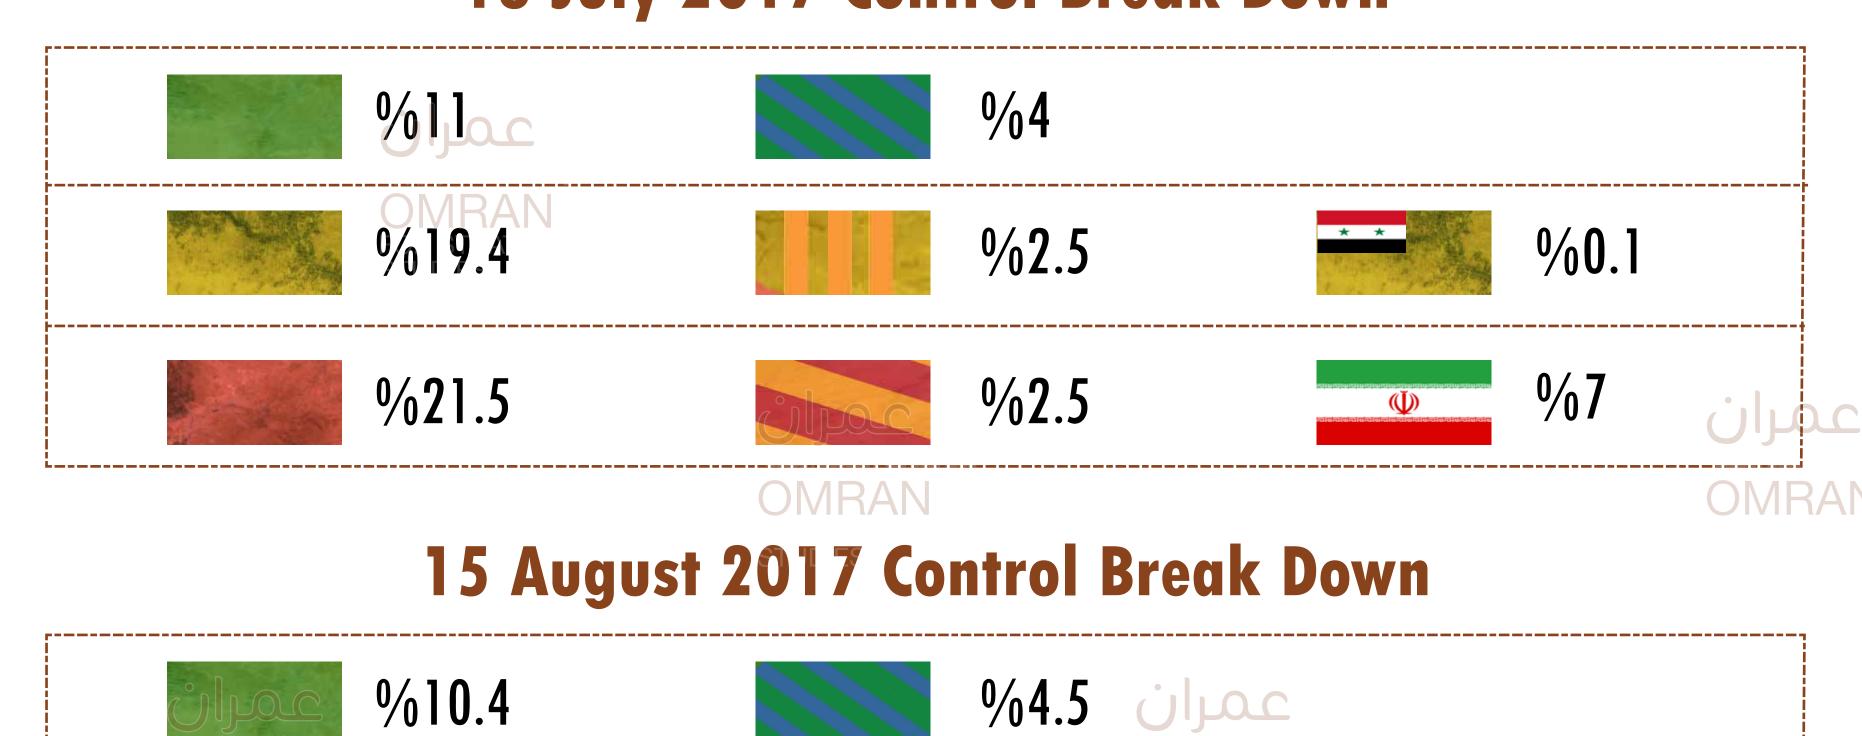

## 18 July 2017 Control Break Down

PKK Control Zone

ISIS Control Zone

%19.4

\_\_\_\_\_\_

**%2.5** 

**%0.1**