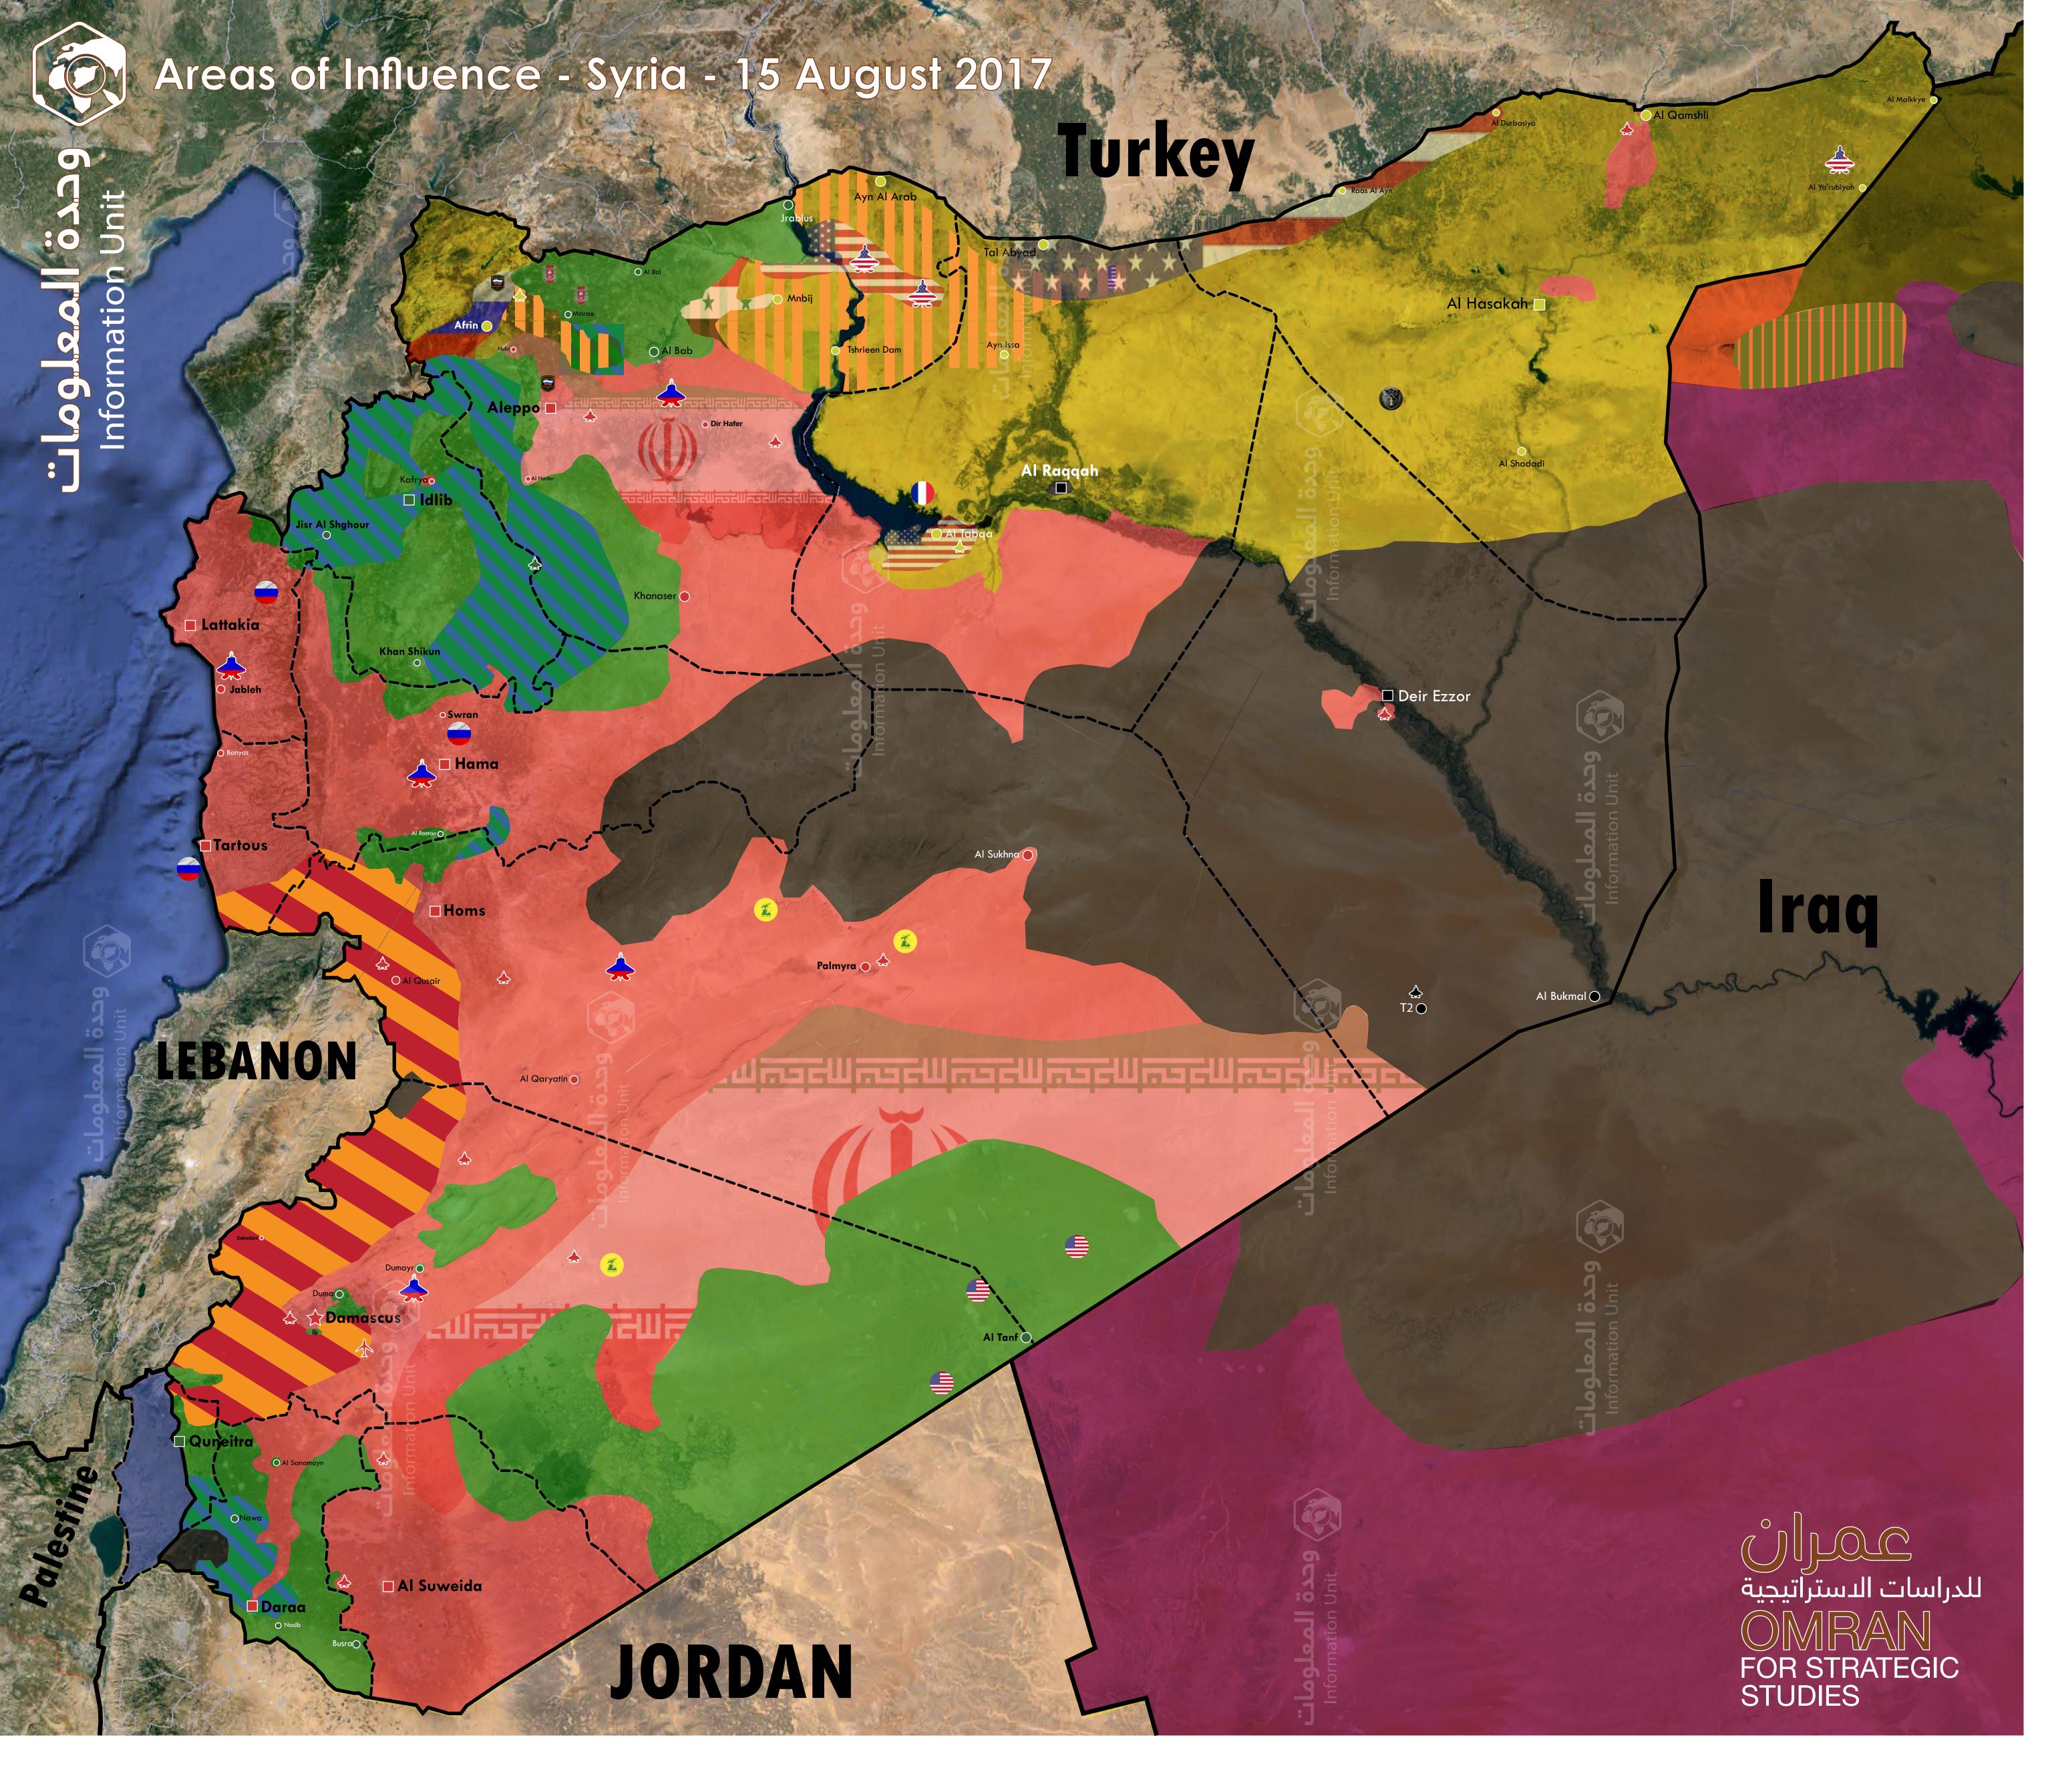

## Territoria Areas Territoria Areas عمران Gain Lost 15 August 2017 18 July 2017 **W** 28,304 km<sup>2</sup> 27,623 km<sup>2</sup> Opposition Forces and Others 769 km<sup>2</sup> 88 km<sup>2</sup> YPG Forces And Others 39,224 km<sup>2</sup> %22 39,229 km<sup>2</sup> %22 5 km<sup>2</sup> 0 km<sup>2</sup> Syrian Regime And Others 60,204 km<sup>2</sup> %33 %31 57,283 km<sup>2</sup> 3,009 km<sup>2</sup> 88 km<sup>2</sup> 57,789 km<sup>2</sup> **%32** 55,544 km<sup>2</sup> **W** 2,245 km<sup>2</sup> 0 km<sup>2</sup>

Note: Occupied territories by Israel is 1,800 km<sup>2</sup> - Error Ratio (%2 - %1)

| LOC  | عمران | عمران |
|------|-------|-------|
| 1RAN | OMRAN | OMRAN |