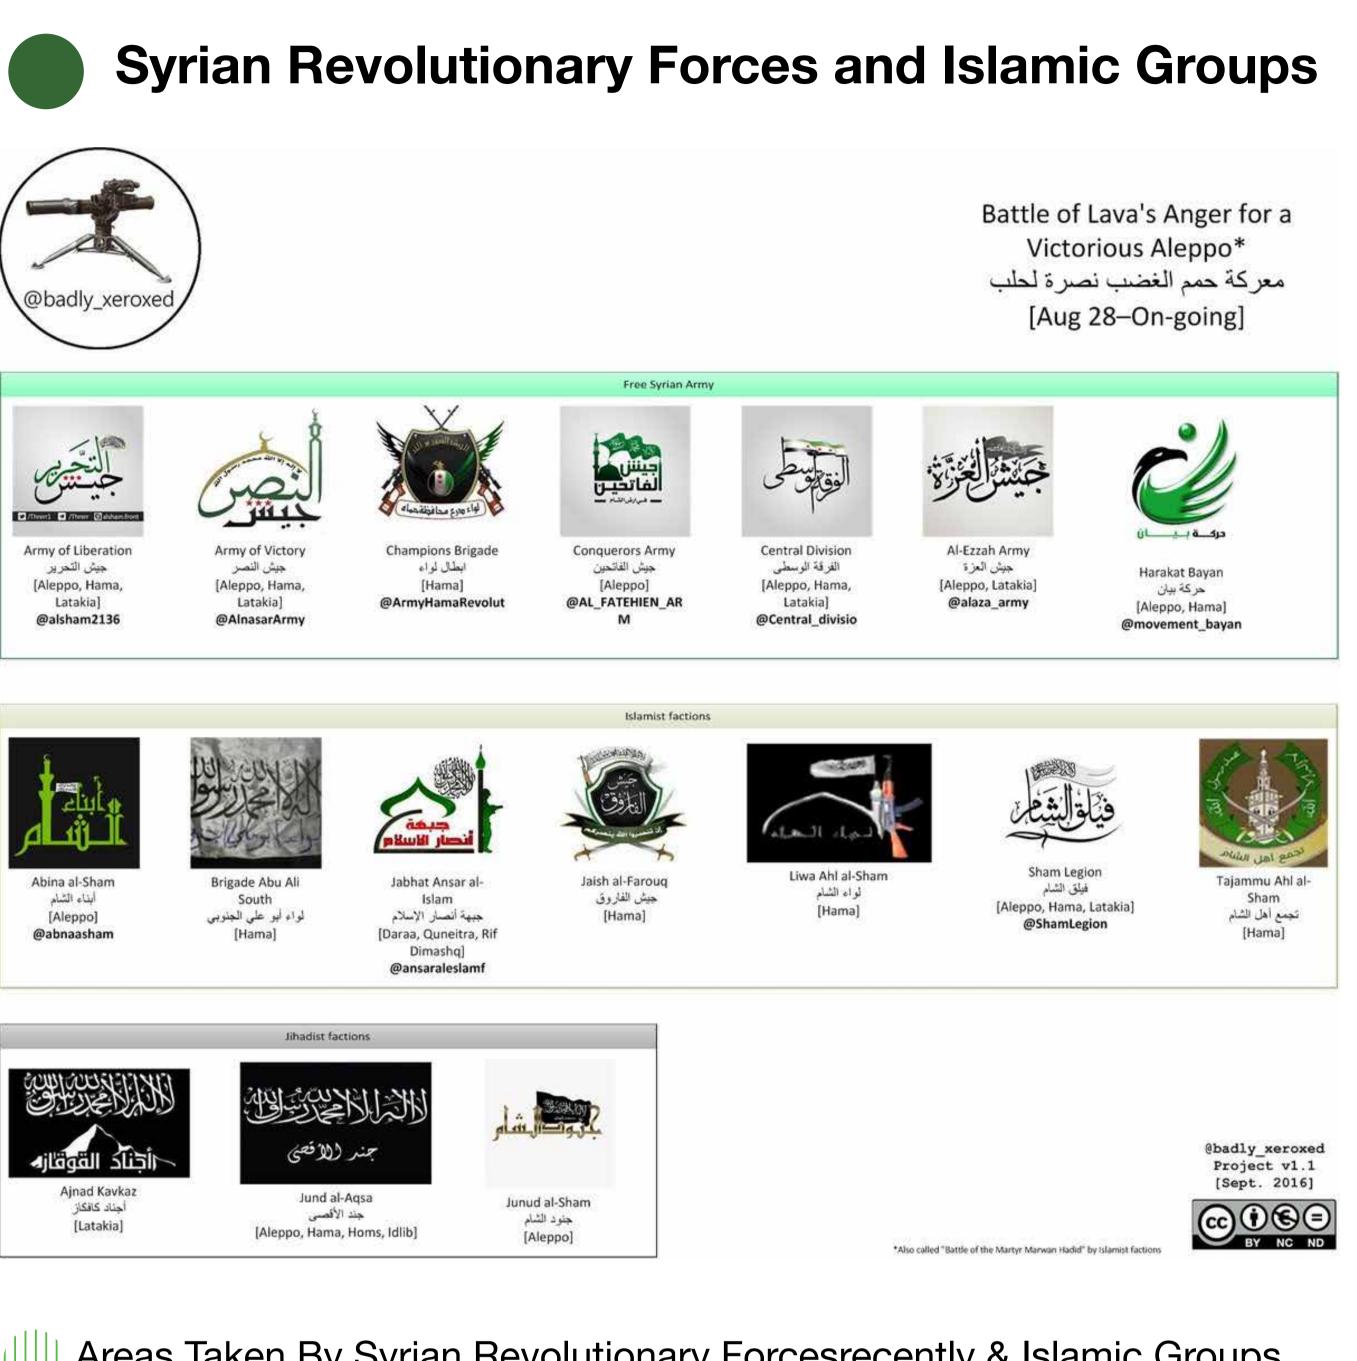

Hama City

- Areas Taken By Syrian Revolutionary Forcesrecently & Islamic Groups on 29 August 2016 (Total of 26 Km sq)
- Areas Taken By Syrian Revolutionary Forcesrecently & Islamic Groups on 30 August 2016 (Total of 40 Km sq)
- Areas Taken By Syrian Revolutionary Forcesrecently & Islamic Groups on 31 August & 01 Sep 2016 (Total of 105 Km sq)
- Areas Taken By Syrian Revolutionary Forcesrecently & Islamic Groups on 11 Sep 2016 (Total of 10.2 Km sq)
- Areas Taken By Syrian Revolutionary Forcesrecently & Islamic Groups on 24 Sep 2016 (Total of 18 Km sq)
- Areas Taken By Syrian Revolutionary Forcesrecently & Islamic Groups on 25 - 26 Sep 2016 (Total of 14.5 Km sq)
- Areas Taken By Syrian Revolutionary Forcesrecently & Islamic Groups on 27 Sep 2016 (Total of 6.4 Km sq)