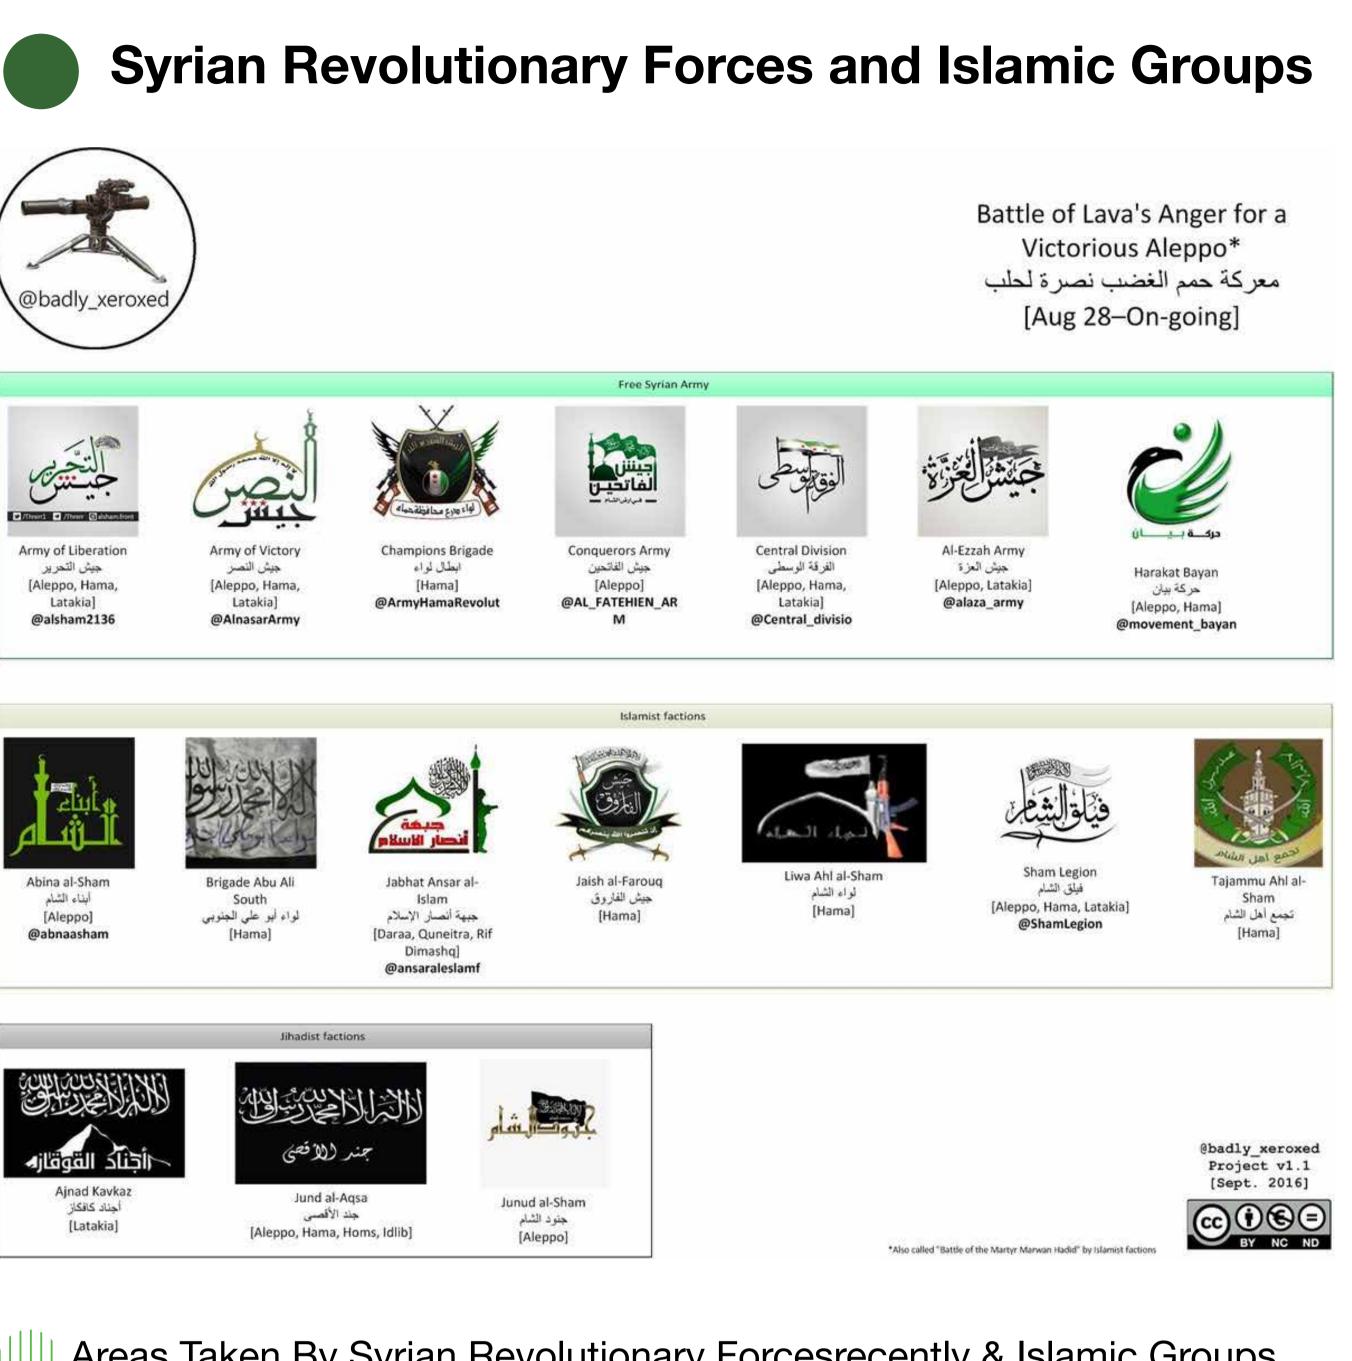

Hama City

- Areas Taken By Syrian Revolutionary Forcesrecently & Islamic Groups on 29 August 2016 (Total of 26 Km sq)
- Areas Taken By Syrian Revolutionary Forcesrecently & Islamic Groups on 30 August 2016 (Total of 40 Km sq)
- Areas Taken By Syrian Revolutionary Forcesrecently & Islamic Groups on 31 August & 01 Sep 2016 (Total of 105 Km sq)
- Areas Taken By Syrian Revolutionary Forcesrecently & Islamic Groups on 11 Sep 2016 (Total of 10.2 Km sq)
- Areas Taken By Syrian Revolutionary Forcesrecently & Islamic Groups on 24 Sep 2016 (Total of 18 Km sq)
- Areas Taken By Syrian Revolutionary Forcesrecently & Islamic Groups on 25 - 26 Sep 2016 (Total of 14.5 Km sq)
- Areas Taken By Syrian Revolutionary Forcesrecently & Islamic Groups on 27 Sep 2016 (Total of 6.4 Km sq)