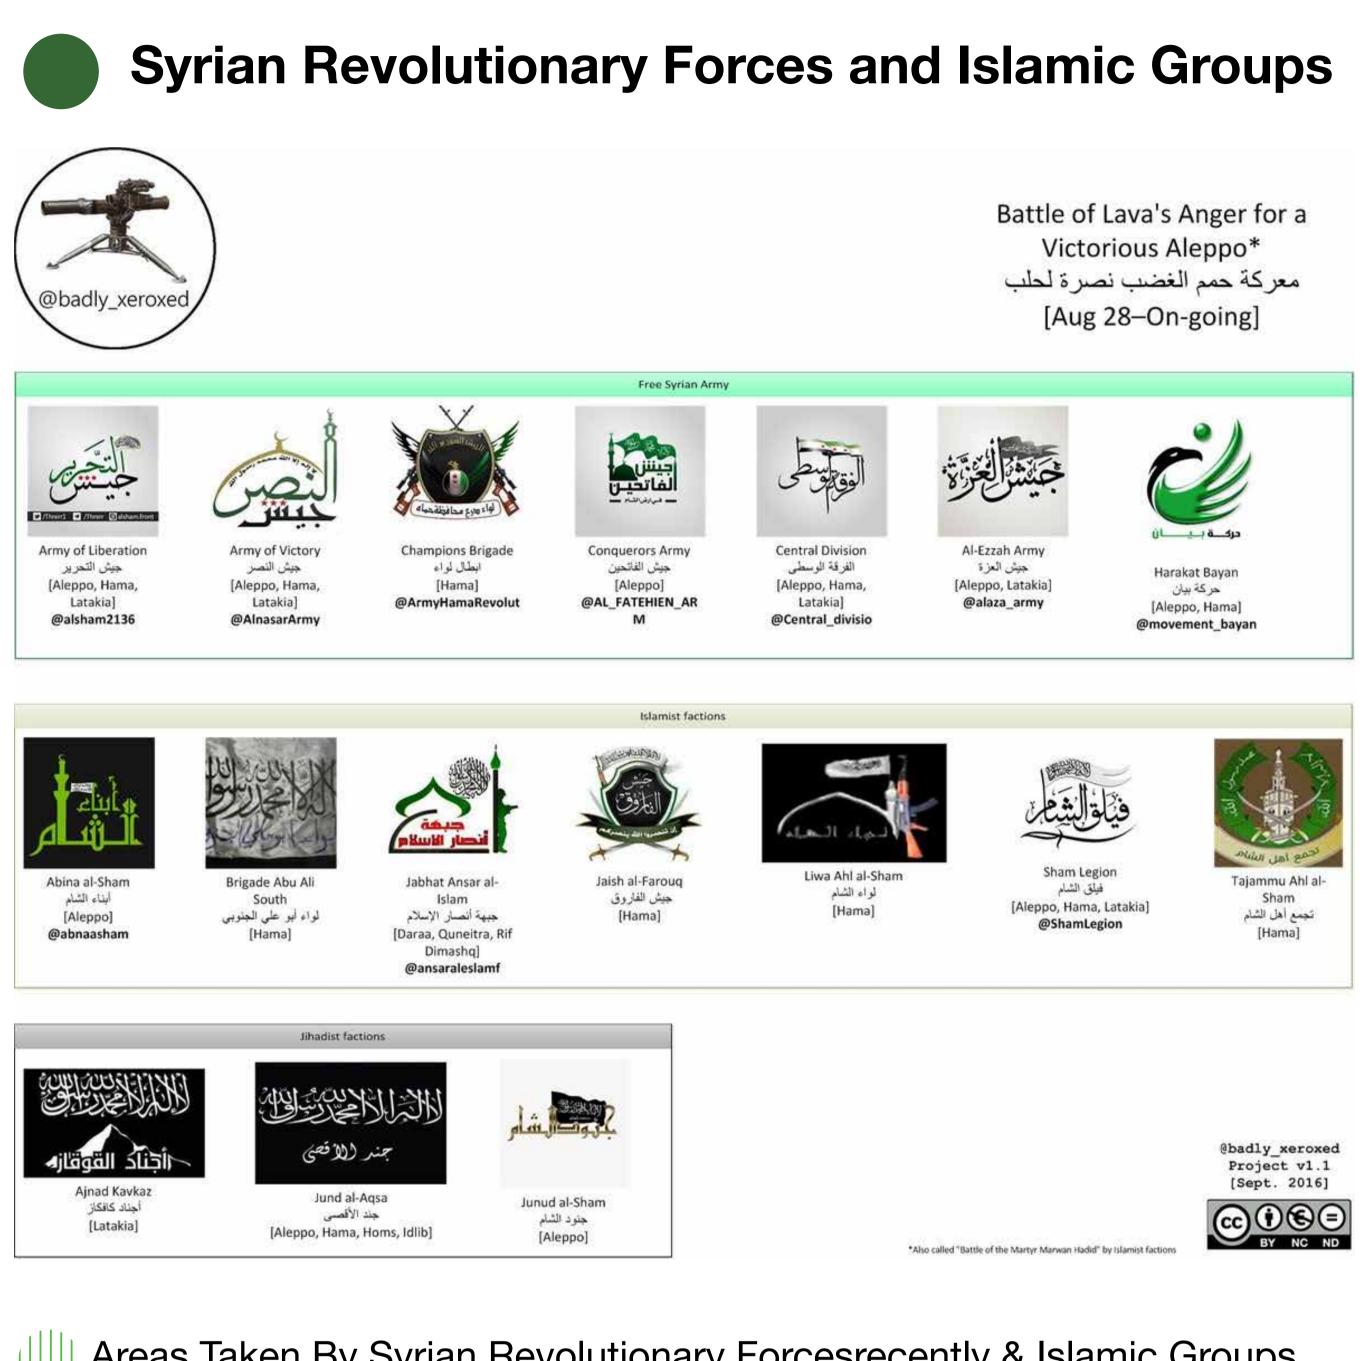

Hama City

- Areas Taken By Syrian Revolutionary Forcesrecently & Islamic Groups on 29 August 2016 (Total of 26 Km sq)
- Areas Taken By Syrian Revolutionary Forcesrecently & Islamic Groups on 30 August 2016 (Total of 40 Km sq)
- Areas Taken By Syrian Revolutionary Forcesrecently & Islamic Groups on 31 August & 01 Sep 2016 (Total of 105 Km sq)
- Areas Taken By Syrian Revolutionary Forcesrecently & Islamic Groups on 11 Sep 2016 (Total of 10.2 Km sq)
- Areas Taken By Syrian Revolutionary Forcesrecently & Islamic Groups on 24 Sep 2016 (Total of 18 Km sq)
- Areas Taken By Syrian Revolutionary Forcesrecently & Islamic Groups on 25 - 26 Sep 2016 (Total of 14.5 Km sq)
- Areas Taken By Syrian Revolutionary Forcesrecently & Islamic Groups on 27 Sep 2016 (Total of 6.4 Km sq)