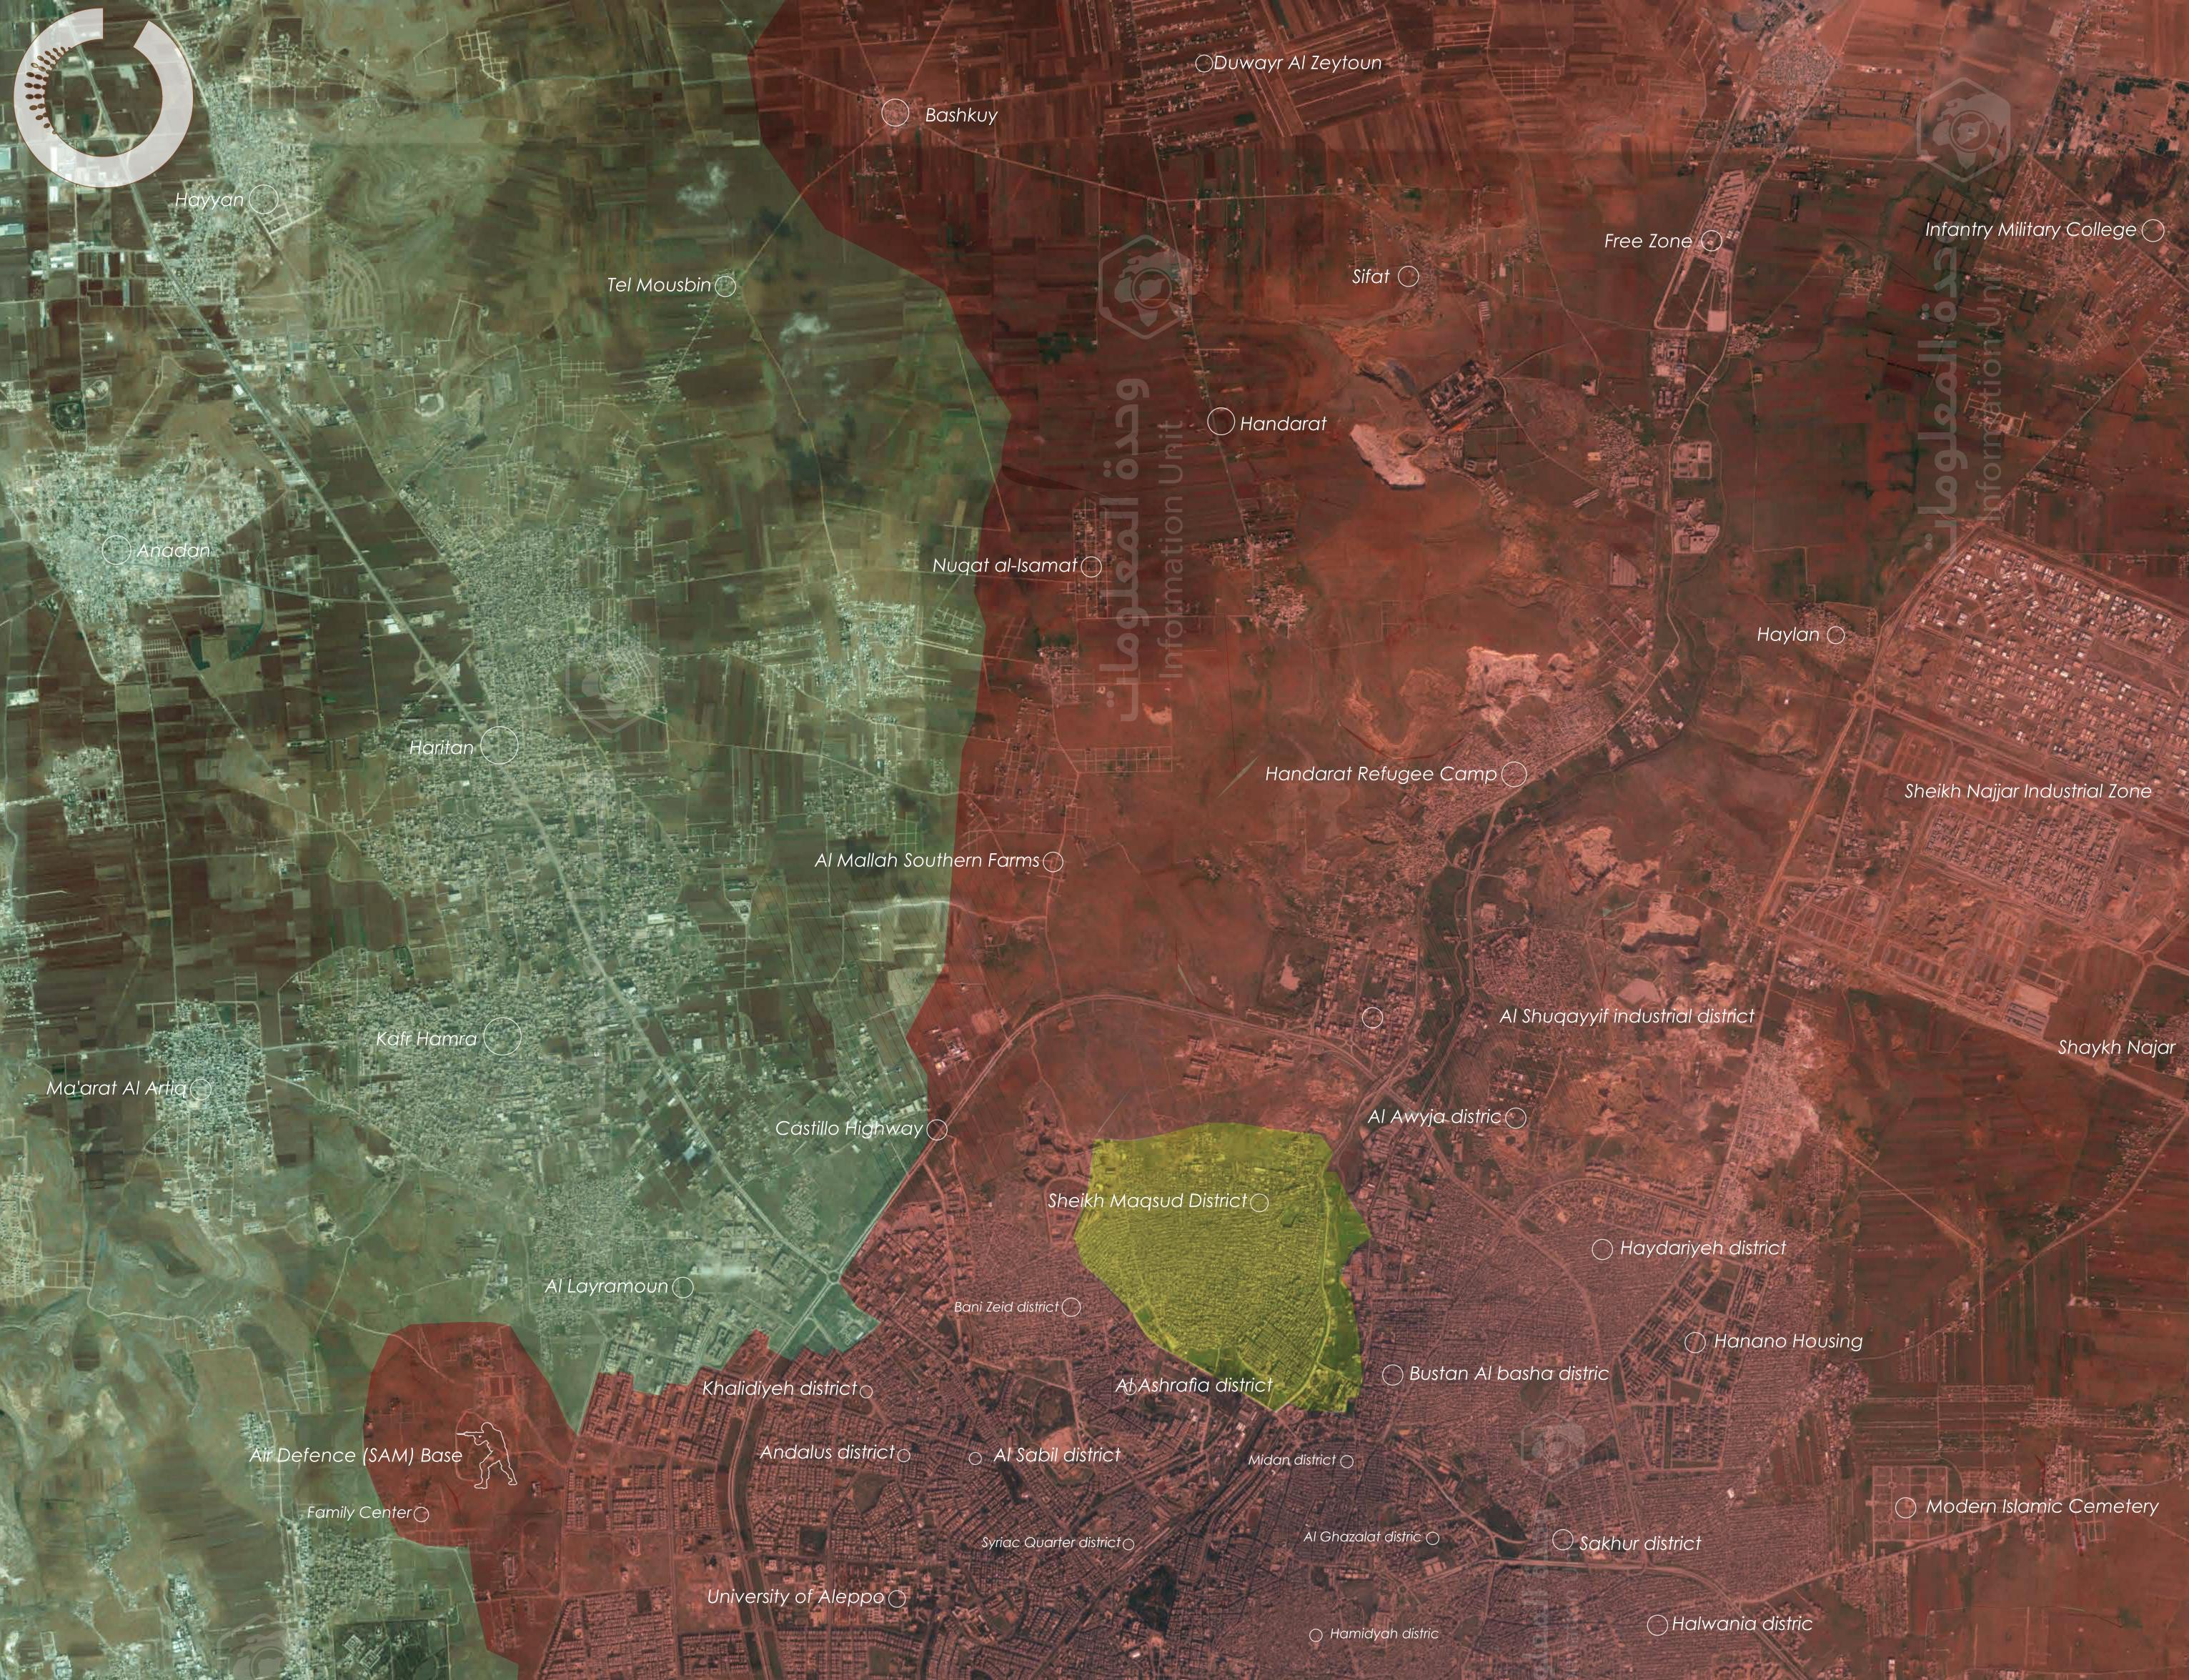

New Aleppo district Al Kawakibi district 🔿 Jalum district Al Mysar distric Mansoura Bustan Al Qasr 🔿 👘 🔿 Kalash Sayf Al Dawla District O Bab Al Nirab distric Al Madie 🔾 Zebdiyeh Al Kalash 🔿 Minyan Al-Hamdaniah Sports City 🔿 Hajj roundabout Ansari () Shrqi Mashhd Aleppo International Airport Al Salheen 🔿 Al Assad Suburb Ansari () Ghrbi Karam Al Dadaa 🔿 Al Sukari Apartments Project 3000 Al Amria 🔿 🔿 Tal Al Zarazir distric Khan al-Assal Nayrab district 🔿 Apartments Project 1070 Rashidin 4th Sector Shikh Saeed 🔿 Al-Hikma school Ramouseh Artillery Base Rashidin 5th Sector ( Ramouseh Tell Mu'tah 🔵 Tel Uhud 🔵

Army Defense Base

Al 'Amarah O

Khirbat Ma'rata

Khan Tumar

Aleppo Water Treatment

Ayn al-Asafeer 🔿

Tall Al Mahrokat 🔿

Syrian Revolutionary Forces and Islamic Groups

Syrian Regime Forces and Allied Militias

Syrian Democratic Forces - SDF