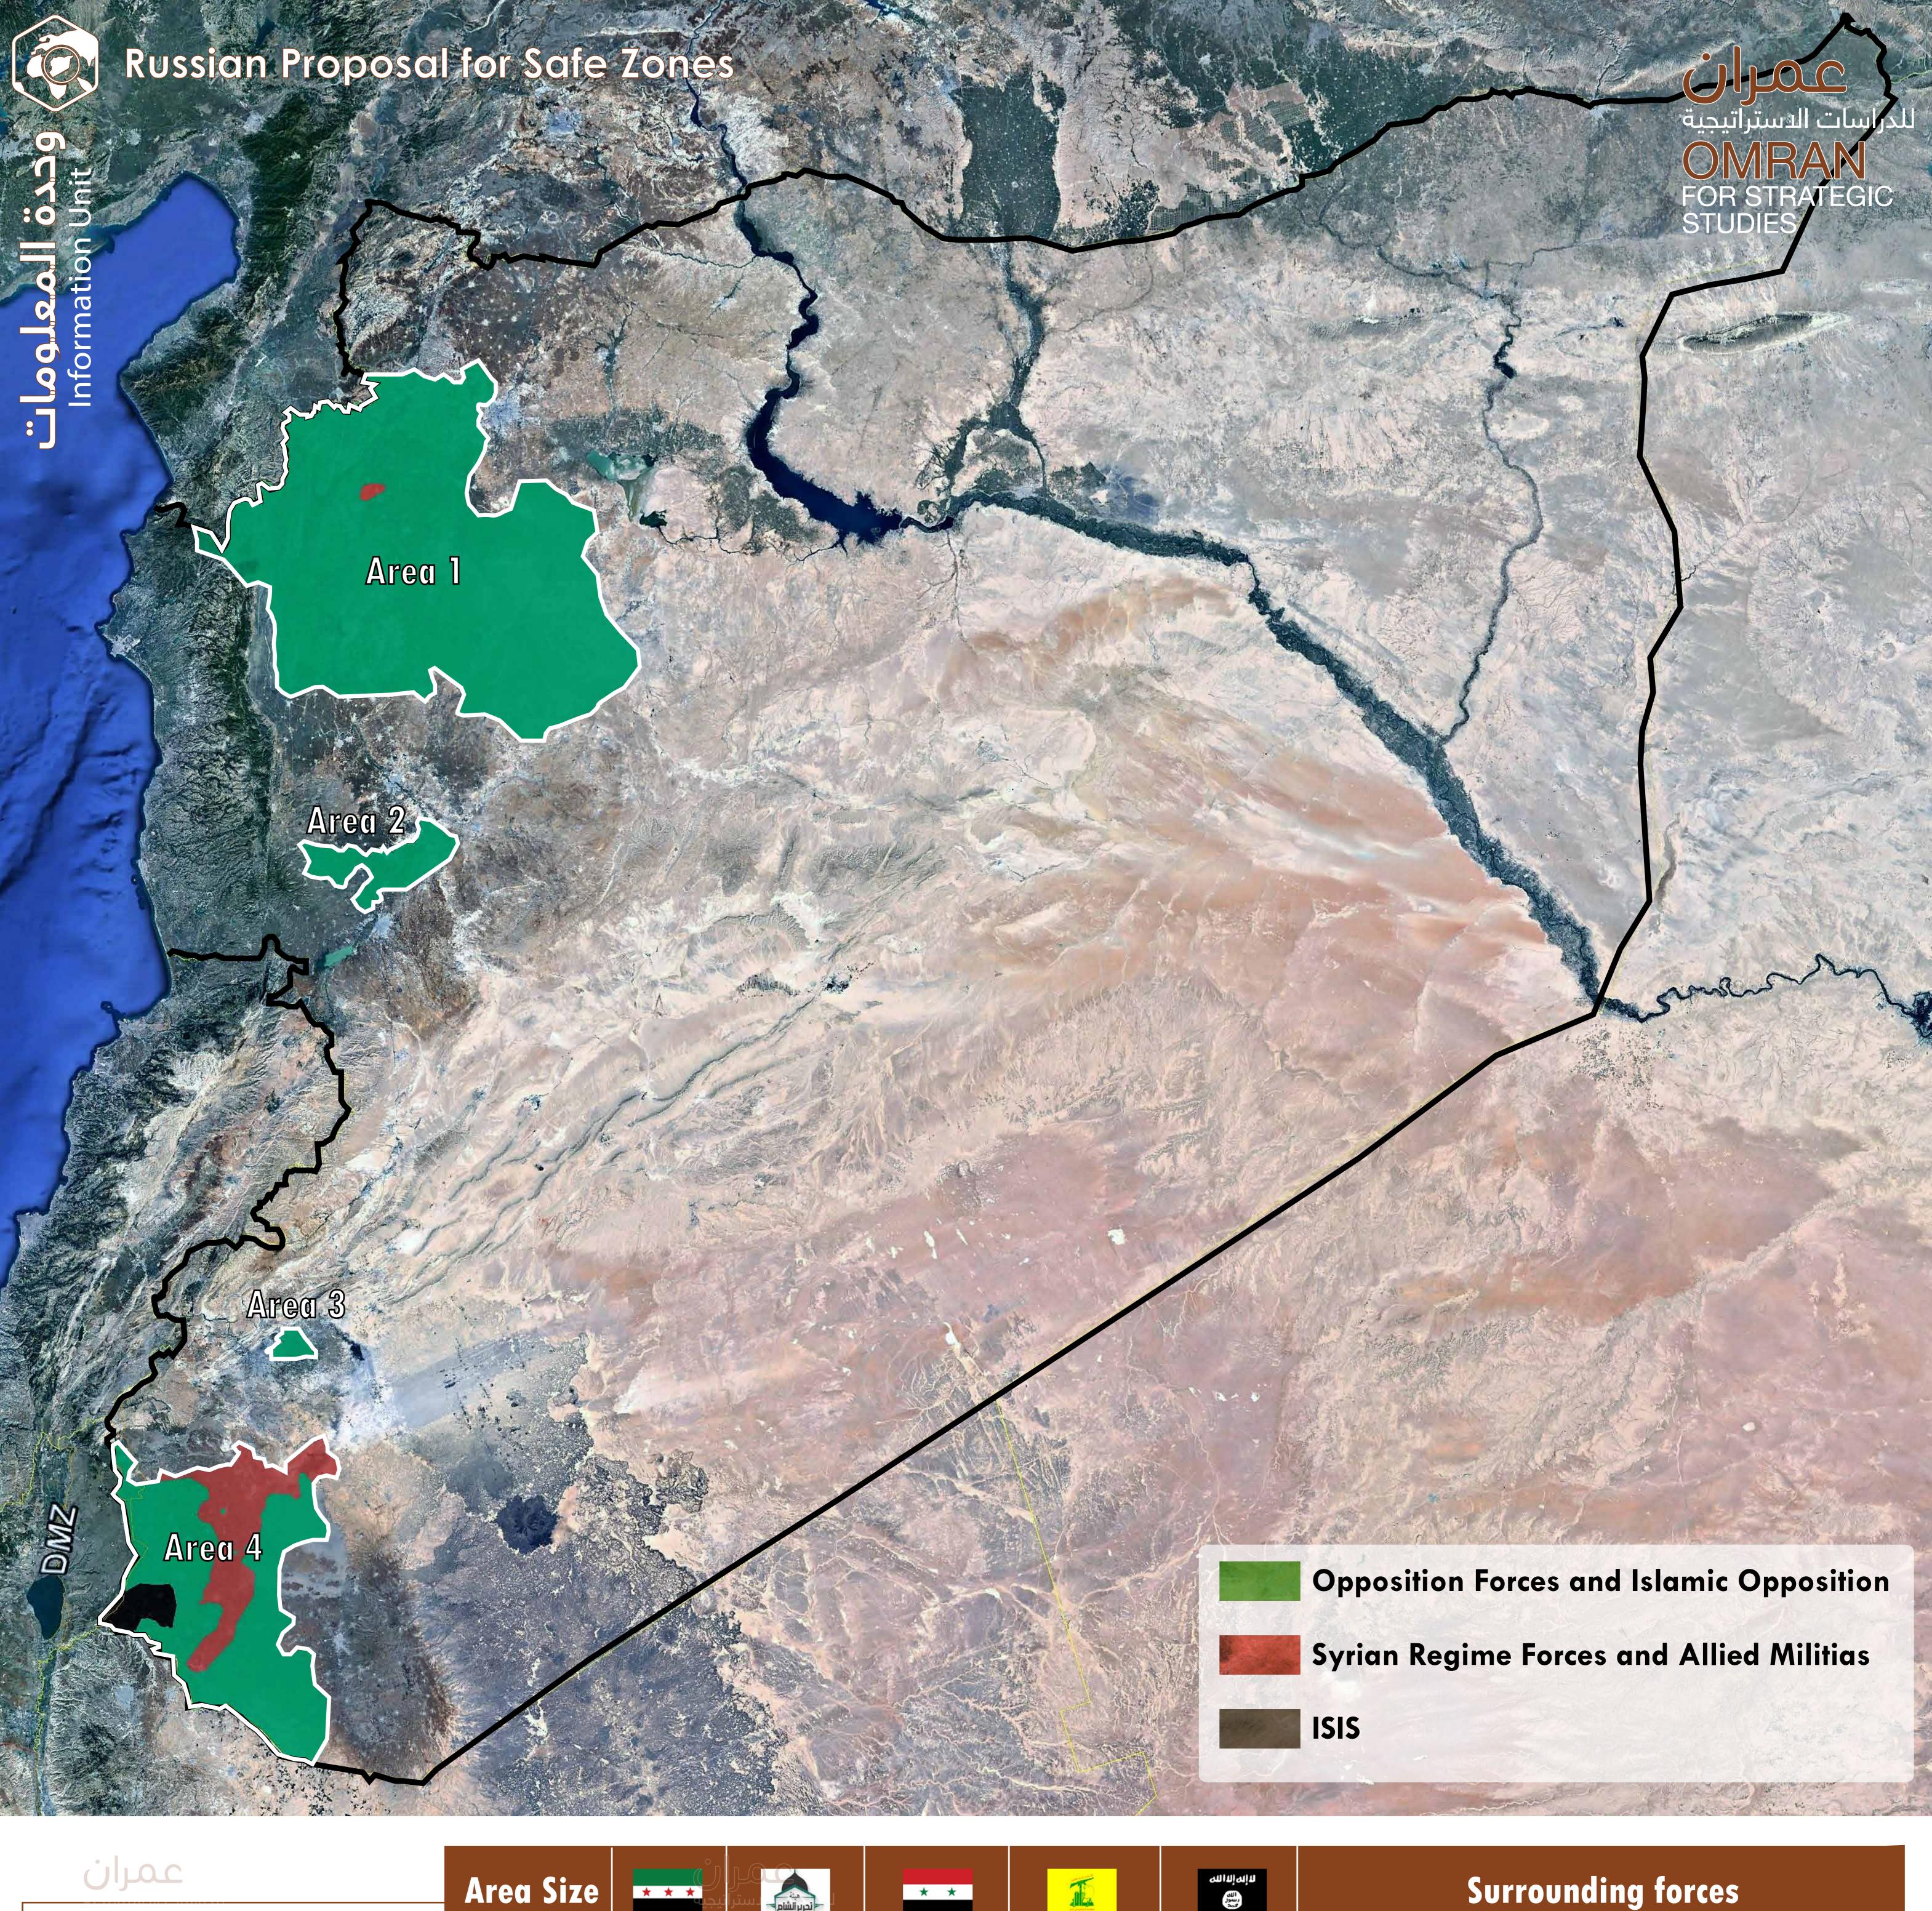

| عمران مران                                                                                           | Area Size             | * * *<br>i.e. | ل تحریرالشام سترا | * *        | <u>il</u>  | لاإله إلاالله<br>رسور<br>عمد | Surrounding forces                                                                                                                              |
|------------------------------------------------------------------------------------------------------|-----------------------|---------------|-------------------|------------|------------|------------------------------|-------------------------------------------------------------------------------------------------------------------------------------------------|
| Area 1: Include Idlib, Southern/Western Aleppo, Northern Hamah, Sahel Al Ghab and Northerb Lattakia. | 9,124km²              | <b>%50</b>    | %48               | <b>%2</b>  | <b>%0</b>  | <b>%0</b>                    | From The North: SDF/PYD and Iran Militias. From the East and South: Syrian Regime and Allied Militias. From the West: Turkey and Syrian Regime. |
| Area 2: Part of Northern Homs and Southern Hamah.                                                    | 603 km <sup>2</sup>   | %70           | %30               | مران<br>MR | C<br>AN %0 | <b>%0</b>                    | From All Parts: Syrian Regime and Allied Militias.                                                                                              |
| Area 3: Eastern Ghouta.                                                                              | 102 km <sup>2</sup>   | %85<br>•••    | %15               | <b>%0</b>  | <b>%0</b>  | %0<br>عمران                  | From All Parts: Syrian Regime and Allied Militias.                                                                                              |
| Area 4: Southern Front, Which Include Opposition Control in Daraa and Southern Part of Al Quintera.  | 4,311 km <sup>2</sup> | IRAN<br>%60   | %8                | %18        | %8         | OMRAN<br>%6                  | From The North: Iran Militias. From the East: Syrian Regime and Druz Militias. From the West: Israel. From the South: Jordan.                   |